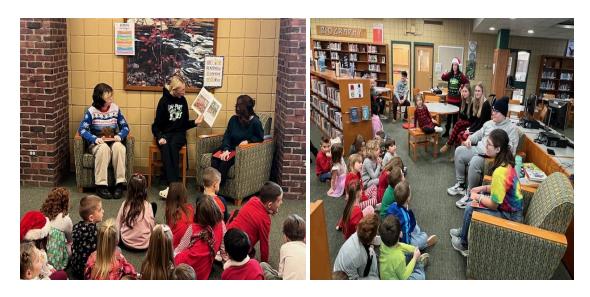

#### **KINDERGARTEN CHRISTMAS VISIT:**

A very special thank to Cindy Sanchez, Carrie Popielski & Traditions for hosting this joyous event!!!!!