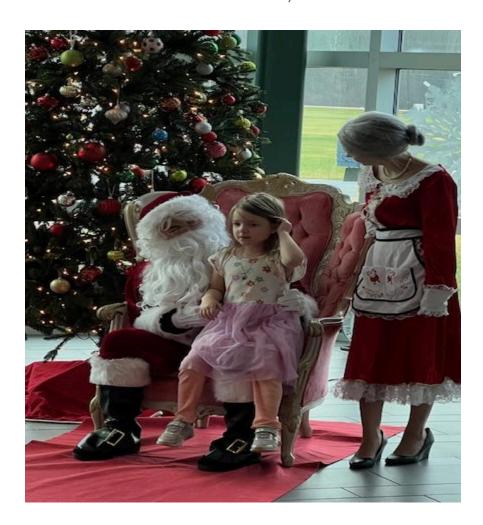

#### **KINDERGARTEN CHRISTMAS VISIT:**

A very special thank to Cindy Sanchez, Carrie Popielski & Traditions for hosting this joyous event!!!!!