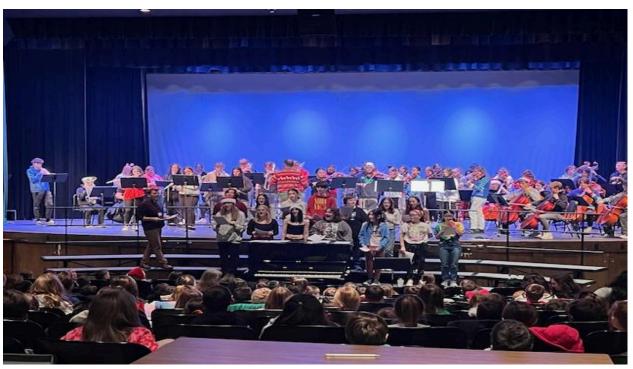

#### **UPCOMING EVENTS:**

**Tuesday, December 17, 2024:** Athletic Advisory Meeting - High School Auditorium @ 5:30 PM

**Wednesday, December 18, 2024:** Winter Concert - High School Auditorium @ 7:00 PM