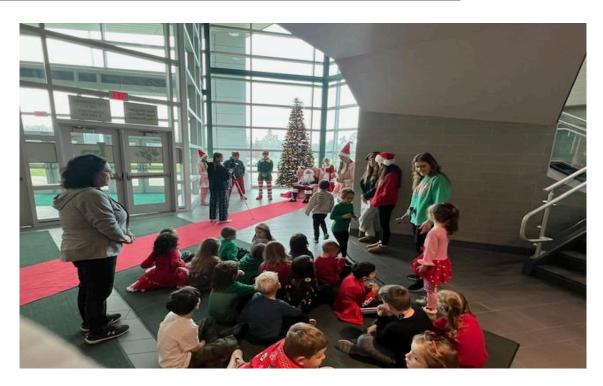

#### **KINDERGARTEN CHRISTMAS VISIT:**

A very special thank to Cindy Sanchez, Carrie Popielski & Traditions for hosting this joyous event!!!!!